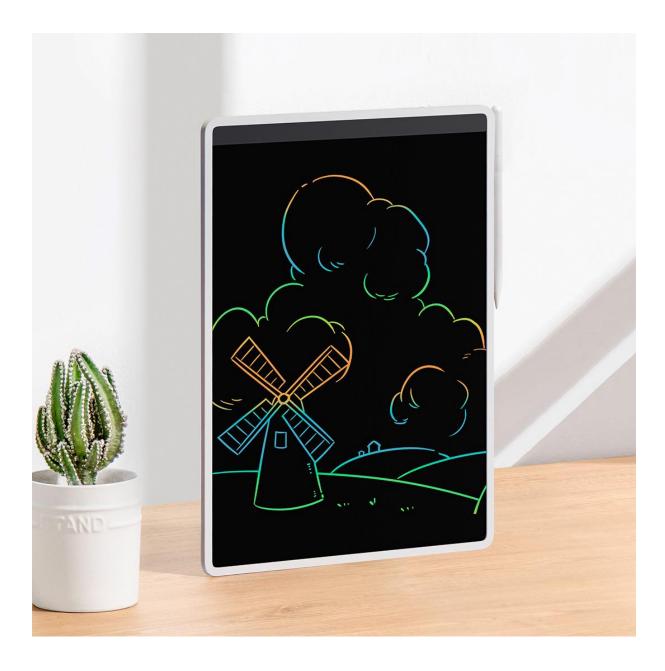

## Colour gradient partition enables colourful brushstrokes

 Custom-made colour liquid crystal film with partition colour display, enabling colourful brushstrokes. Apply more pressure to make wider lines, and vice versa.

### Painting a colourful world on board

- Take notes with your caring life companion. Express your affection with loving reminders, notes, and messages.
- Jot down your inspirations anytime you want. Meeting minutes, mind maps, design sketches, and colourful brushstrokes to capture sparks of inspiration.